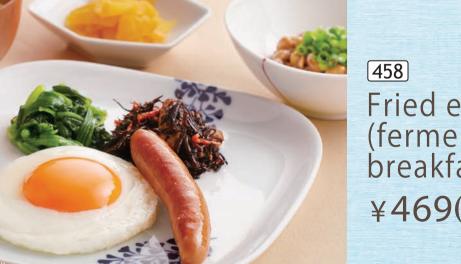

¥**99** (¥108)

Enjoy the delicious taste that will wake up your body Fried egg and natto (fermented soybean) breakfast ¥469(¥515)

Drink bar

637 Fried egg ¥139(¥152)

\*Rice can be changed to large or small serving. (Excluding the egg porridge breakfast)

671

Natto

(fermented soybean)

¥99(¥108)

\*A 10% late-night charge will be added for customers dining at the restaurant between 10:00 p.m. and 5:00 a.m. the next day.