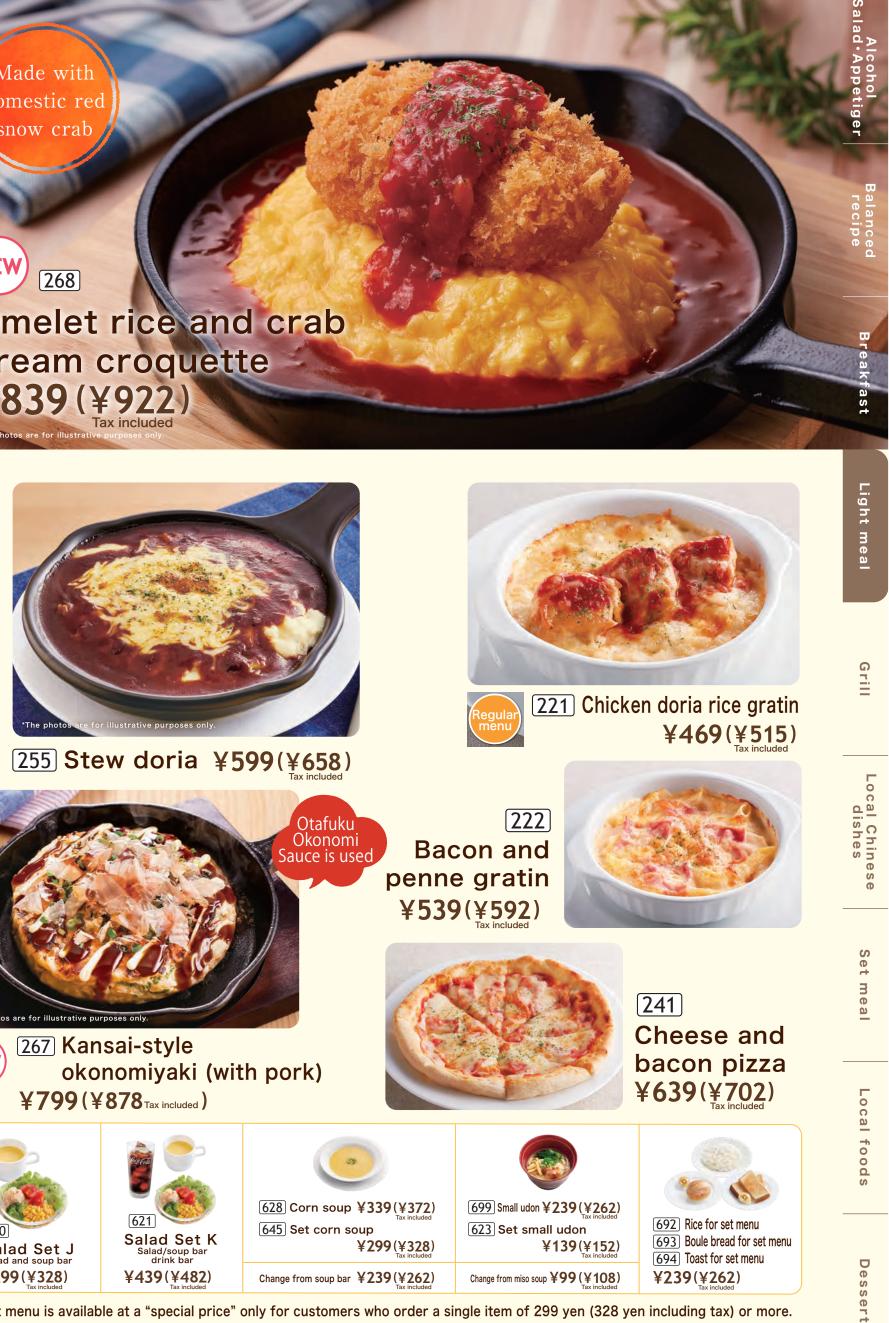

alanced recipe

Drink bar Dincluded

domestic red snow crab

261 Kid's lunch for adults ¥799(¥878) 268

260 Whitebait and spicy cod roe spaghetti ¥599(¥658) Large serving + ¥139(¥152)

**266** Pork loin cutlet sandwich ¥799(¥878)

Made with domestic red snow crab

050 NEW Hamburger steak ¥869(¥955)

Twin hamburger steak

003

Hamburger

Hamburg

¥839(¥922)

**036** Pepper hamburger steak ¥639(¥702)