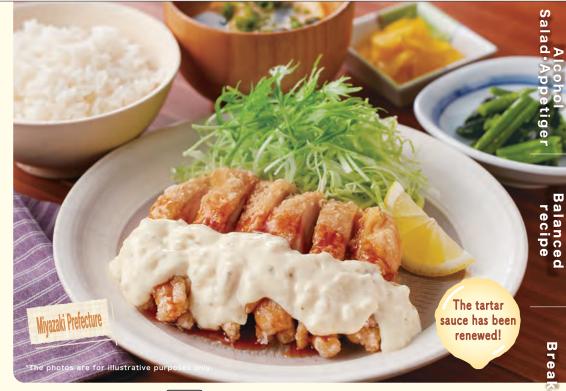

Joyfull, born in Oita, faithfully recreates

124 Chicken tempura set meal ¥739 (¥812) 132 Chicken tempura (single item) ¥639 (¥702)

**134** Chicken nanban with plenty of tartar sauce set meal ¥769 (¥845) 142 Chicken nanban with plenty of tartar sauce (single item) ¥669 (¥735)