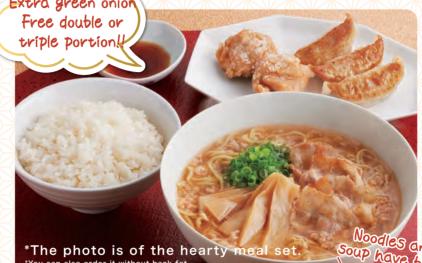

160 Soy sauce ramen with plenty of back fat (single item)  $\pm 599$  ( $\pm 658$ ) 161 Comes with a hearty meal set ¥899(¥988) 170 Comes with a mini fried rice and gyoza set

he photo is of the included ni fried rice and gyoza set.

165 Vegetable-packed champon (single item) ¥799 (¥878) 168 Comes with a hearty meal set  $\pm 1,099$  ( $\pm 1,208$ ) 169 Comes with a mini fried rice and gyoza set ¥1,169 (¥1,285)

Specialty gyoza 162 Chive and pork ramen (single item) ¥839 (¥922) (5 pieces) ¥369 (¥405)