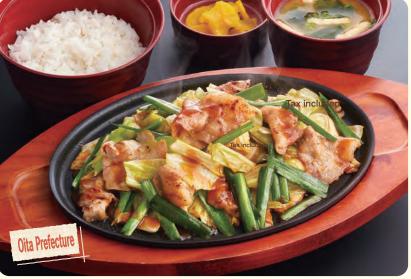

(NEW

133 Oita specialty chive pork set meal ¥839 (¥922) 141 Oita specialty chive pork (single item) ¥739 (¥812)

The set menu is available at a "special price" only for customers who order a single item of 299 yen (328 yen including tax) or more. \*A 10% late-night charge will be added for customers dining at the restaurant between 10:00 p.m. and 5:00 a.m. the next day. ight meal