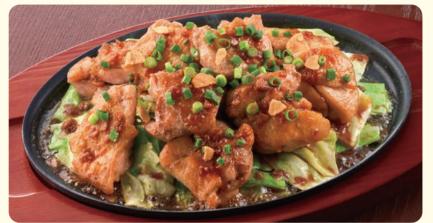

**012** Mega-sized bite-sized chicken steak with garlic and soy sauce ¥869 (¥955)

051 Bite-sized chicken steak with garlic and soy sauce ¥569(¥625)

040 Cheese-filled Italian chicken ¥639(¥702) steak

¥969 (¥1,065)