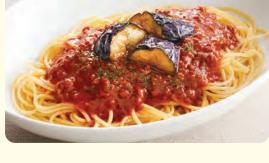

alanced recipe

Drink bar Dincluded

domestic red snow crab

261 Kid's lunch for adults ¥799(¥878) 268

260 Whitebait and spicy cod roe spaghetti ¥599(¥658) Large serving + ¥139(¥152)

**266** Pork loin cutlet sandwich ¥799(¥878)