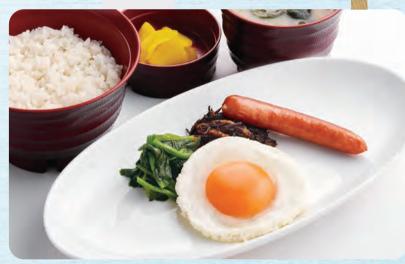

454 Egg porridge breakfast ¥339(¥372<sub>Tax included</sub>) Drink bar

老

Add one more

item to your

usual breakfast!

459 Fried egg breakfast ¥439(¥482)

630

Kimchi

¥**99** (¥108)

Enjoy the delicious taste that will wake up your body Fried egg and natto (fermented soybean) breakfast ¥469(¥515)

Drink bar

637 Fried egg ¥139(¥152)

\*Rice can be changed to large or small serving. (Excluding the egg porridge breakfast)