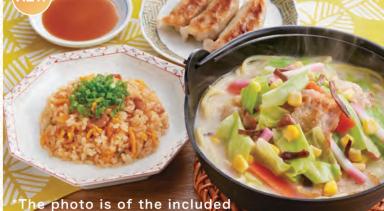

160 Soy sauce ramen with plenty of back fat (single item)  $\pm 599$  ( $\pm 658$ ) 161 Comes with a hearty meal set ¥899(¥988) 170 Comes with a mini fried rice and gyoza set

he photo is of the included ni fried rice and gyoza set.