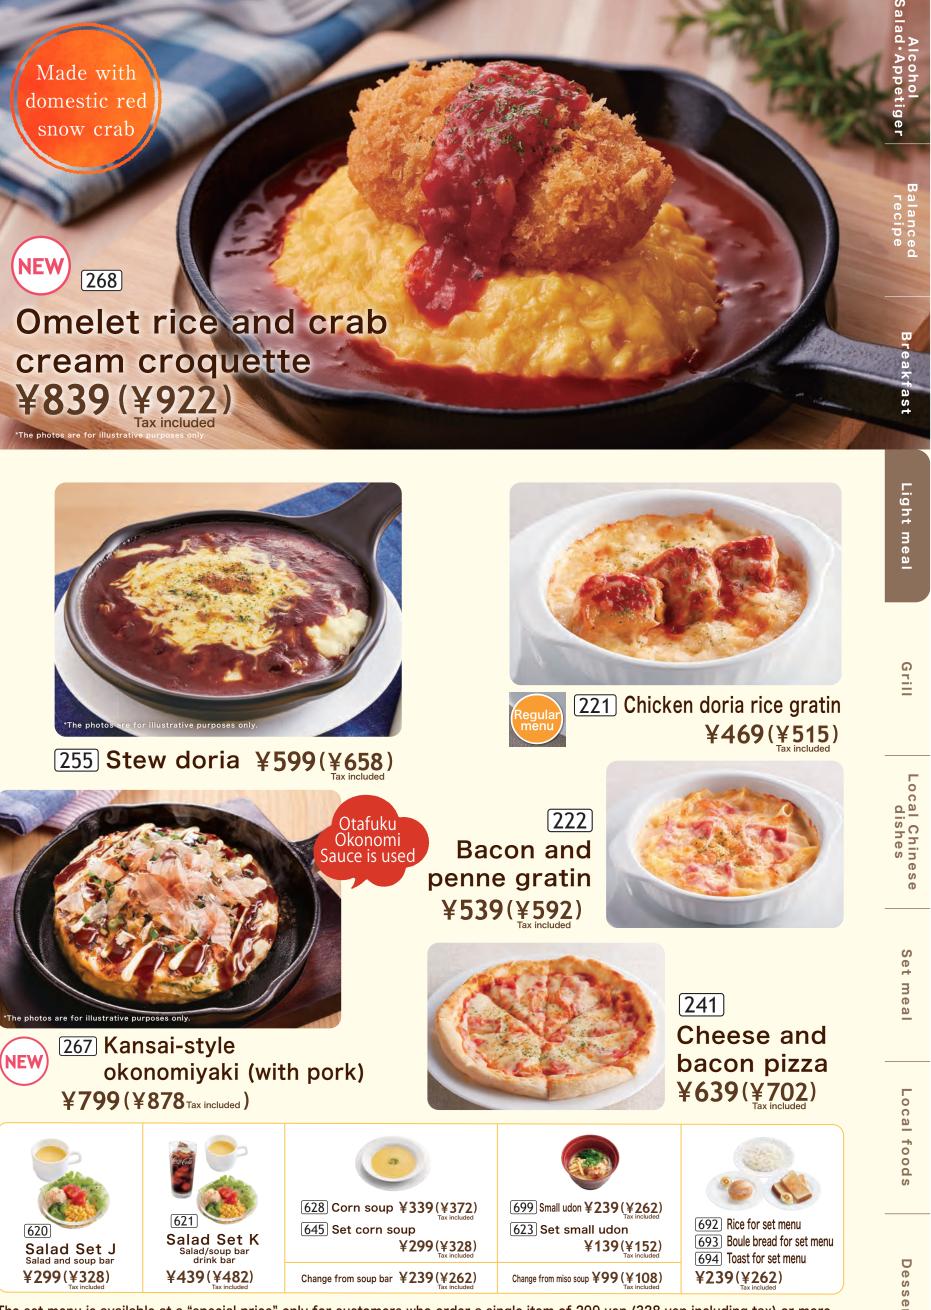

Made with domestic red snow crab

050 NEW Hamburger steak ¥869(¥955)

Twin hamburger steak

003

Hamburger

Hamburg

¥839(¥922)

**036** Pepper hamburger steak ¥639(¥702)