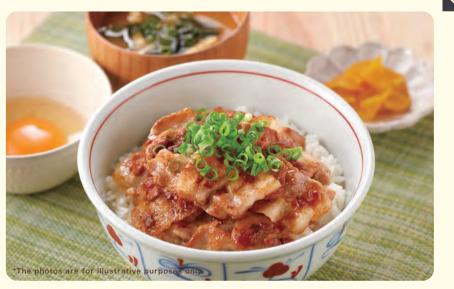

121 Pork loin cutlet set meal 4869(4955)[129] Pork loin cutlet (single item) ¥769 (¥845)

145 Stamina pork bowl ¥739(¥812)

\*Rice can be changed to large or small serving. (Excluding porridge)

The set menu is available at a "special price" only for customers who order a single item of 299 yen (328 yen including tax) or more. \*A 10% late-night charge will be added for customers dining at the restaurant between 10:00 p.m. and 5:00 a.m. the next day.