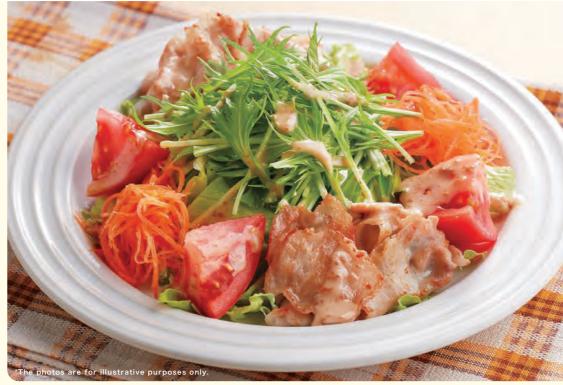

Matching of chewy cheese

[122] Root vegetables and chicken with black vinegar sauce set meal ¥839(¥922) 130 Root vegetables and chicken with black vinegar sauce (single item) ¥739(¥812)

[126] Steamed chicken salad with sesame

sauce and boiled whitebait rice bowl

¥869(¥955)

\*Rice can be changed to large or small serving. (Excluding the taco rice with soy meat and plenty of vegetab \*A 10% late-night charge will be added for customers dining at the restaurant between 10:00 p.m. and 5:00 a.m. the next da

**126** Steamed chicken salad with sesame sauce and boiled whitebait rice bowl ¥869 (¥955)

144 Boiled whitebait rice bowl ¥839 (¥922)

**157** Special tempura bowl (shrimp, eggplant, pumpkin) ¥869(¥955) \Udon topping menu /