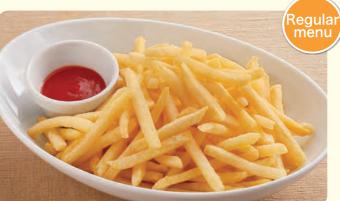

\*A 10% late-night charge will be added for customers dining at the restaurant between 10:00 p.m. and 5:00 a.m. the next day.

[135] **French fries** (180g) ¥199(¥218)

Balanced recipe

**136** Large serving of french fries(360g) ¥299(¥328)

628 Corn soup ¥339(¥372)

[171] Fried chicken & sausage ¥469(¥515)

188 **Grilled cheese** french fries (mayonnaise & ketchup) ¥**369**(¥405)

\*The weights indicated for the large serving of french fries and french fries are pre-cooked weights