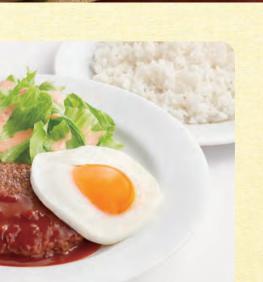

[451] Boule bread [452] Toast [453] Rice Hamburger steak plate ¥699(¥768)

¥699(¥768Tax included)

638

Nhipped cream and

sweet bean paste

¥99(¥108)

[456] Makunouchi set meal

645 Set corn

soup

¥299(¥328)

nly for customers orde single item of 299 yen

¥699(¥768Tax included)

Egg plate

Choos

one

ocal Chines dishes