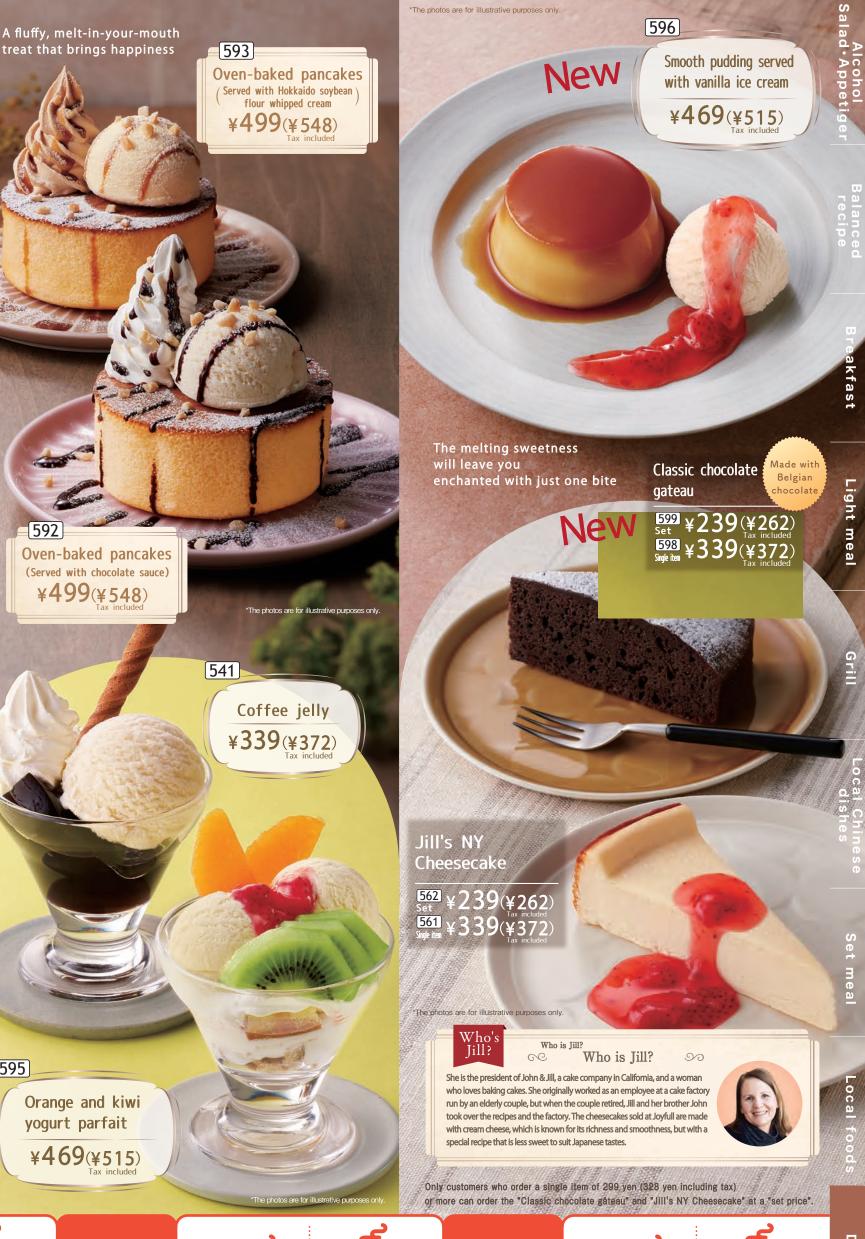

# LLSW

the taste of strawberries

516 Haagen-Dazs strawberry mini berry parfait ¥469(¥515)

548 Haagen-Dazs strawberry and cheesecake Caspian Sea YogurtTM berry

¥699(¥768)

Made with Häagen-Dazs strawberry ice cream

Häagen-Dazs

parfait

Othello ice cream ¥339(¥372)

594 Ch

A Japanese-style sweet with the luxurious aroma of soybean flour

Customize it to your liking, 638 Whipped cream and sweet bean paste NEW

¥99(¥108)

539 warabi mochi

¥339(¥372)

New

597 Warm warabi mochi and

vanilla ice cream with brown sugar syn ¥499(¥548)

> Only customers who order a single item of 299 yen (328 yen including tax) or more will be able to enjoy the Joy Cafe at a discounted price.

Joy Cafe ticket price

¥269(¥295)

745

595

Set price

Orange and kiwi

¥469(¥515)

yogurt parfait

592

¥499(¥548)

The photos are for illustrative purposes only.

\*Drinking alcohol is prohibited by law for those under the age of 20.

\*The same cooking utensils, tableware, and frying oil are used, so there is a possibility that allergens not originally included in the dish may be unintentionally mixed in. \*Products, sales periods, and prices may vary at some locations