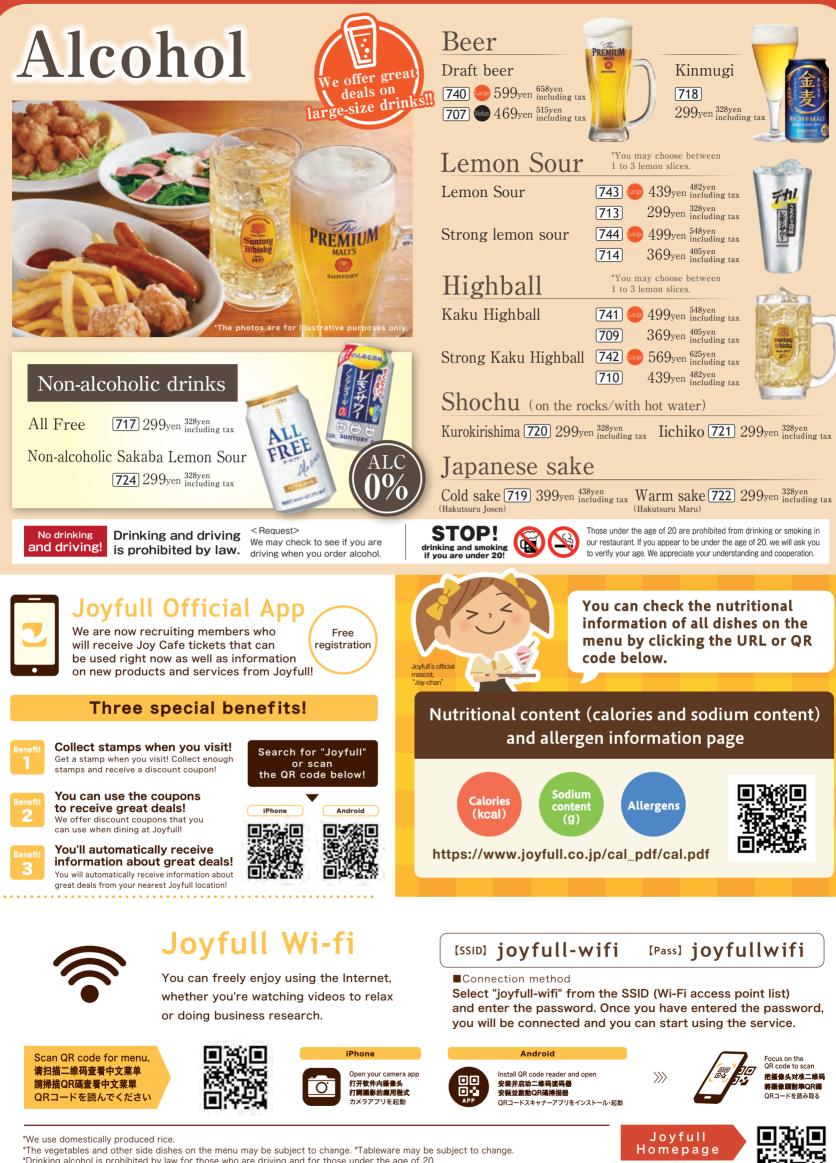

Those under the age of 20 are prohibited from drinking or smoking in our restaurant. If you appear to be under the age of 20, we will ask you to verify your age. We appreciate your understanding and cooperation.

707 Medin 469yen <sup>515yen</sup> including tax Kinmugi

Non-alcoholic drinks

All Free

717 299yen <sup>328yen</sup> including tax Non-alcoholic Sakaba Lemon Sour 724 299yen <sup>328yen</sup> including tax

### Lemon Sour 743 439yen 744 499yen 548yen 713 299yen 328yen 714 369yen 405yen

Lemon Sour

Strong lemon sour

Highball

Kaku Highball Strong Kaku Highl 
 741
 499yen
 569yen
 569yen
 569yen
 625yen

 709
 369yen
 710
 439yen
 423yen
 423yen

Shochu (on the rocks/with hot water)

Kurokirishima 720 299yen Iichiko 721 299yen

#### Japanese sake

Cold sake(Hakutsuru Josen) 719 399yen <sup>438yen</sup> including tax Warm sake(Hakutsuru Maru) 722 299yen <sup>328yen</sup> including tax

ocal Chine: dishes

Enjoy delicious foods that you may be lacking. It is packed with healthy ingredients such as vegetables, quinoa, black vinegar, and whole grains.