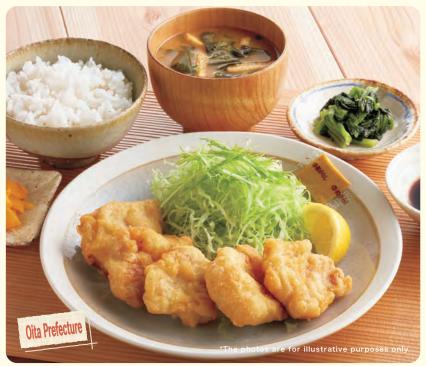

Joyfull, born in Oita, faithfully recreates

124 Chicken tempura set meal ¥739 (¥812) 132 Chicken tempura (single item) ¥639 (¥702)

**134** Chicken nanban with plenty of tartar sauce set meal ¥769 (¥845) 142 Chicken nanban with plenty of tartar sauce (single item) ¥669 (¥735)