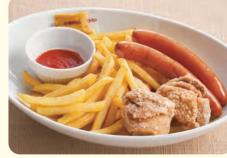

628 Corn soup ¥339(¥372)

[171] Fried chicken & sausage ¥469(¥515)

188 **Grilled cheese** french fries (mayonnaise & ketchup) ¥**369**(¥405)

\*The weights indicated for the large serving of french fries and french fries are pre-cooked weights