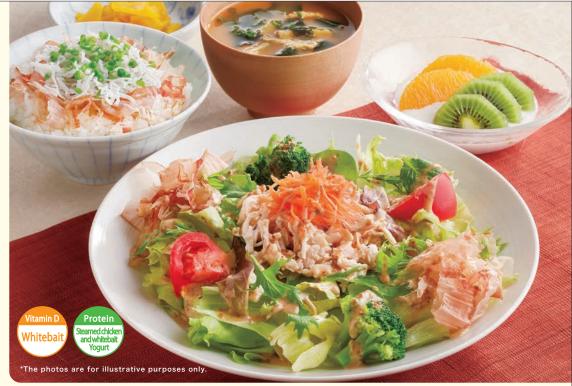

sauce and boiled whitebait rice bowl

¥869(¥955)

\*Rice can be changed to large or small serving. (Excluding the taco rice with soy meat and plenty of vegetab \*A 10% late-night charge will be added for customers dining at the restaurant between 10:00 p.m. and 5:00 a.m. the next da

#### 263 Boule bread 264 Toast 265 R

Tomato soup with chunky chicken and 4 kinds of grains set ease choose from boule bread, toast, or rice

¥769(¥845)

144 Boiled whitebait rice bowl ¥839(¥922)

\_ight m

Products with this symbol contain vitamin D and prot which are often lacking in our diet. These products provide a balanced meal (staple food, side dish, main dish, dairy products, and f

Products with this symbol, ·Contain vitamin D and protein, which are often lacking. These products provide a balanced meal (staple food, side dish, main dish, dairy products, and fruit).

639

Tartar

sauce