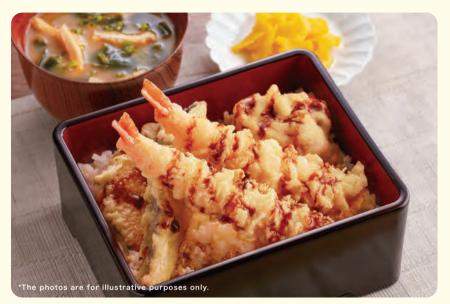

## 140 Special variety fried por loin cutlet set meal ¥969(¥1,065)

143 Special selection of pork loin cutlets Fried pork loin cutlet (single item) ¥869(¥955)

**158** Special tempura bowl (shrimp, eggplant, pumpkin, chicken tempura) ¥799 (¥878)

**126** Steamed chicken salad with sesame sauce and boiled whitebait rice bowl ¥869 (¥955)

144 Boiled whitebait rice bowl ¥839 (¥922)

**157** Special tempura bowl (shrimp, eggplant, pumpkin) ¥869(¥955) \Udon topping menu /