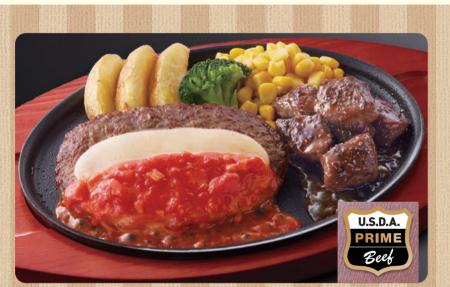

### 006 Chicken steak and hamburger steak ¥869(¥955)

044 Cheese hamburger steak and prime diced steak ¥999(¥1,098)

045 Prime diced pepper steak ¥1,039(¥1,142)

Hot and juicy iron,

Gri

Prime is the highest grade of beef recognized by the United States Department of Agriculture.