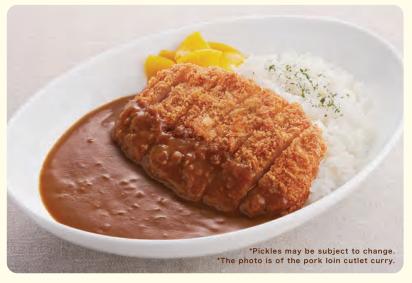

**262** Carbonara with plenty of bacon ¥739(¥812) Large serving + ¥139(¥152)

**(257)** Spicy European-style pork cutlet curry ¥899(¥988) **256** Spicy European-style curry ¥739(¥812)

The set menu is available at a "special price" only for customers who order a single item of 299 yen (328 yen including tax) or more. \*A 10% late-night charge will be added for customers dining at the restaurant between 10:00 p.m. and 5:00 a.m. the next day.