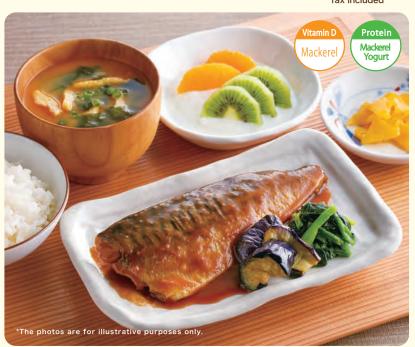

(¥108)

¥99

the flavors of Kyushu specialties. Enjoy authentic flavors more casually.

154 Minced Tuna Bowl ¥669 (¥735)

[125] A balanced set meal of miso-boiled mackerel and fruit yogurt ¥869 (¥955)

\*Rice can be changed to large or small serving.