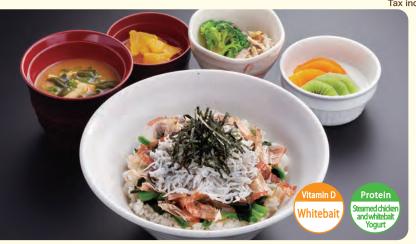

sauce and boiled whitebait rice bowl

¥869(¥955)

\*Rice can be changed to large or small serving. (Excluding the taco rice with soy meat and plenty of vegetab \*A 10% late-night charge will be added for customers dining at the restaurant between 10:00 p.m. and 5:00 a.m. the next da

#### 263 Boule bread 264 Toast 265 R

Tomato soup with chunky chicken and 4 kinds of grains set ease choose from boule bread, toast, or rice

¥769(¥845)

144 Boiled whitebait rice bowl ¥839(¥922)

\_ight m

Products with this symbol contain vitamin D and prot which are often lacking in our diet. These products provide a balanced meal (staple food, side dish, main dish, dairy products, and f

Products with this symbol, ·Contain vitamin D and protein, which are often lacking. These products provide a balanced meal (staple food, side dish, main dish, dairy products, and fruit).

639

Tartar

sauce