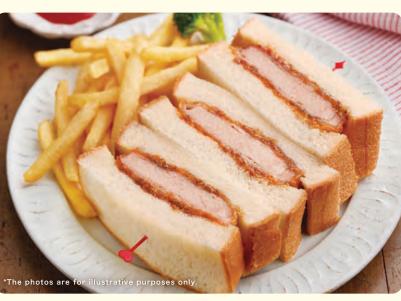

alanced recipe

Drink bar Dincluded

domestic red snow crab

261 Kid's lunch for adults ¥799(¥878) 268

260 Whitebait and spicy cod roe spaghetti ¥599(¥658) Large serving + ¥139(¥152)

**266** Pork loin cutlet sandwich ¥799(¥878)

**262** Carbonara with plenty of bacon ¥739(¥812) Large serving + ¥139(¥152)

**(257)** Spicy European-style pork cutlet curry ¥899(¥988) **256** Spicy European-style curry ¥739(¥812)

The set menu is available at a "special price" only for customers who order a single item of 299 yen (328 yen including tax) or more. \*A 10% late-night charge will be added for customers dining at the restaurant between 10:00 p.m. and 5:00 a.m. the next day.