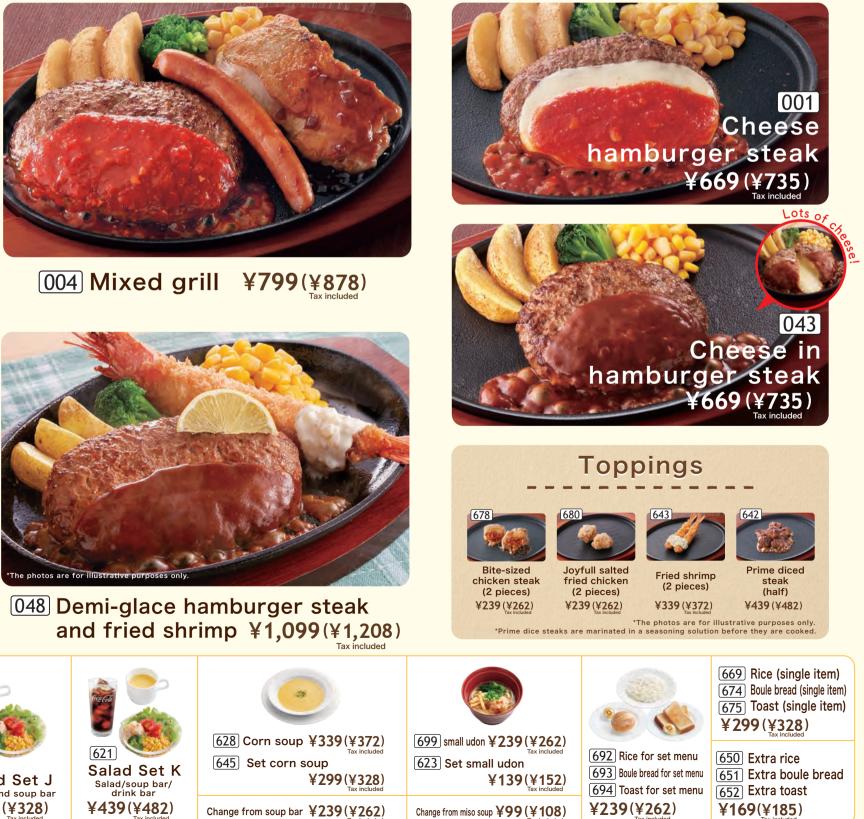

**O46** Grand cheese hamburger steak ¥799(¥878)

(NEW) 049 Japanese-style hamburger steak ¥739(¥812)

047 Grand pepper hamburger steak ¥769(¥845)

The set menu is available at a "special price" only for customers who order a single item of 299 yen (328 yen including tax) or more. \*Rice can be changed to large or small serving. \*Rice can be changed to boule bread or toast.

### 006 Chicken steak and hamburger steak ¥869(¥955)

044 Cheese hamburger steak and prime diced steak ¥999(¥1,098)

045 Prime diced pepper steak ¥1,039(¥1,142)

Hot and juicy iron,

Gri

Prime is the highest grade of beef recognized by the United States Department of Agriculture.

**012** Mega-sized bite-sized chicken steak with garlic and soy sauce ¥869 (¥955)

051 Bite-sized chicken steak with garlic and soy sauce ¥569(¥625)

040 Cheese-filled Italian chicken ¥639(¥702) steak

¥969 (¥1,065)