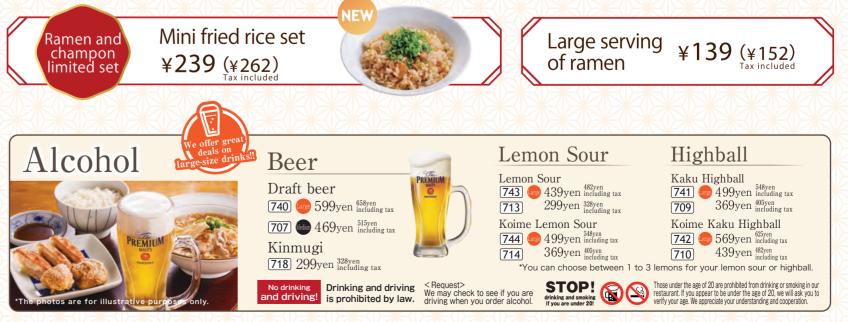

### Lemon Sour 743 439yen 744 499yen 548yen 713 299yen 328yen 714 369yen 405yen

Lemon Sour

Strong lemon sour

Highball

Kaku Highball Strong Kaku Highl 
 741
 499yen
 569yen
 569yen
 569yen
 625yen

 709
 369yen
 710
 439yen
 423yen
 423yen

Shochu (on the rocks/with hot water)

Kurokirishima 720 299yen Iichiko 721 299yen

#### Japanese sake

Cold sake(Hakutsuru Josen) 719 399yen <sup>438yen</sup> including tax Warm sake(Hakutsuru Maru) 722 299yen <sup>328yen</sup> including tax

ocal Chine: dishes

Enjoy delicious foods that you may be lacking. It is packed with healthy ingredients such as vegetables, quinoa, black vinegar, and whole grains.