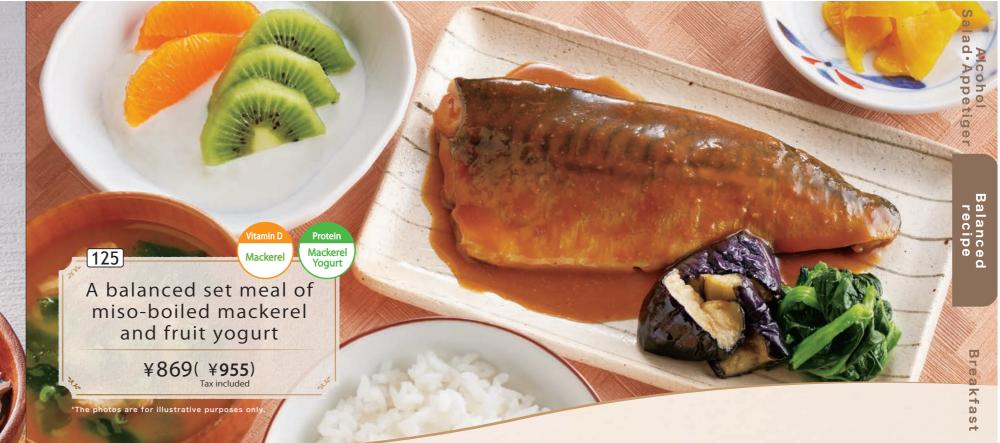

(¥108)

¥99

the flavors of Kyushu specialties. Enjoy authentic flavors more casually.

154 Minced Tuna Bowl ¥669 (¥735)

[125] A balanced set meal of miso-boiled mackerel and fruit yogurt ¥869 (¥955)

\*Rice can be changed to large or small serving.

sauce and boiled whitebait rice bowl

¥869(¥955)

\*Rice can be changed to large or small serving. (Excluding the taco rice with soy meat and plenty of vegetab \*A 10% late-night charge will be added for customers dining at the restaurant between 10:00 p.m. and 5:00 a.m. the next da