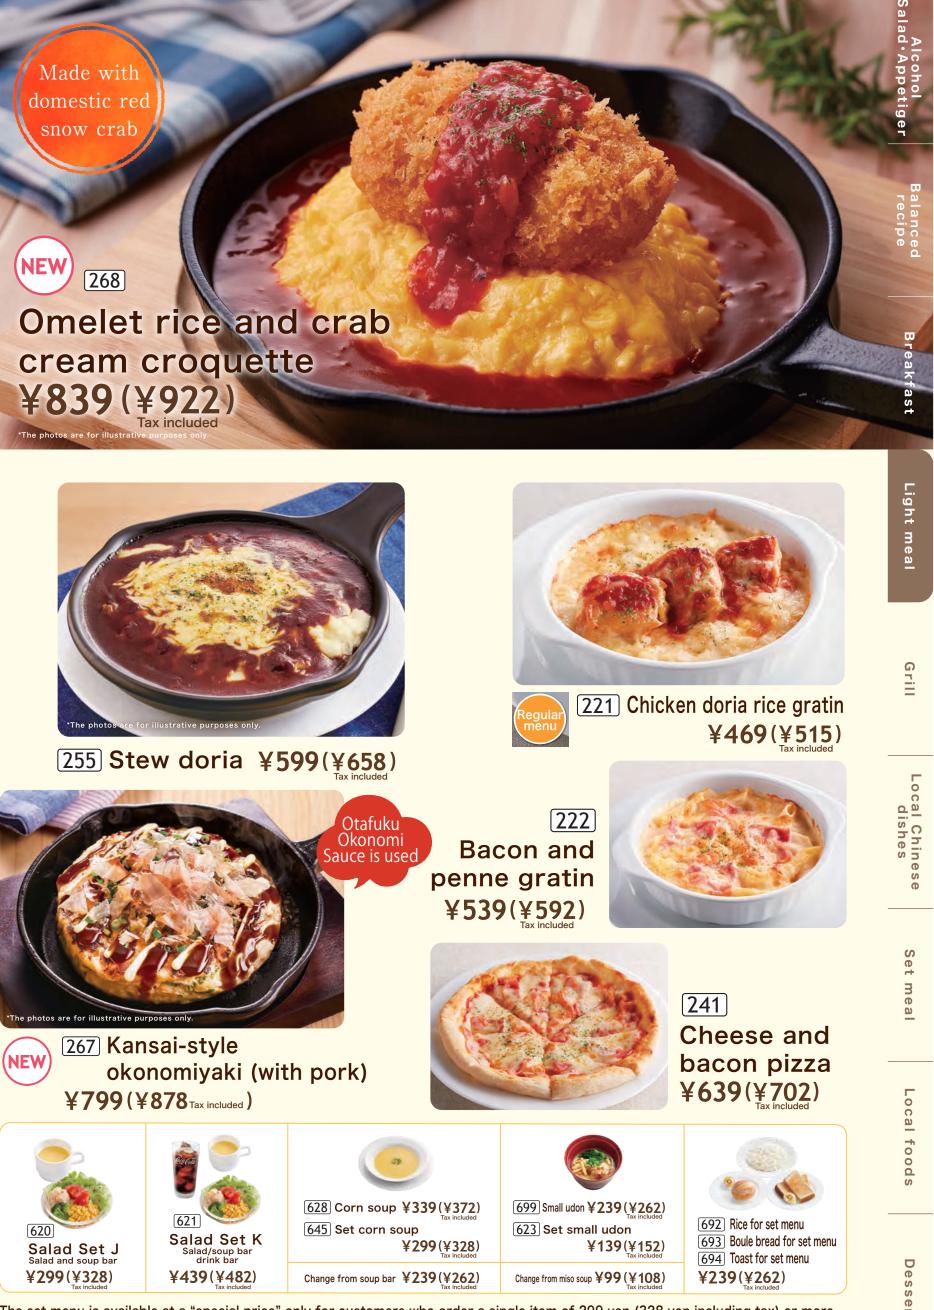

Made with domestic red snow crab

050 NEW Hamburger steak ¥869(¥955)

Twin hamburger steak

003

Hamburger

Hamburg

¥839(¥922)

**036** Pepper hamburger steak ¥639(¥702)