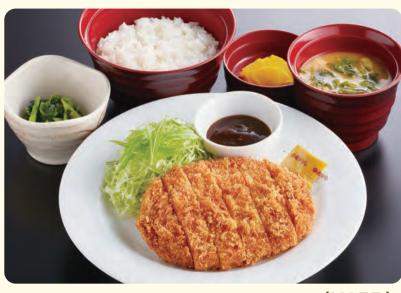

121 Pork loin cutlet set meal 4869(4955)[129] Pork loin cutlet (single item) ¥769 (¥845)

145 Stamina pork bowl ¥739(¥812)

\*Rice can be changed to large or small serving. (Excluding porridge)

The set menu is available at a "special price" only for customers who order a single item of 299 yen (328 yen including tax) or more. \*A 10% late-night charge will be added for customers dining at the restaurant between 10:00 p.m. and 5:00 a.m. the next day.