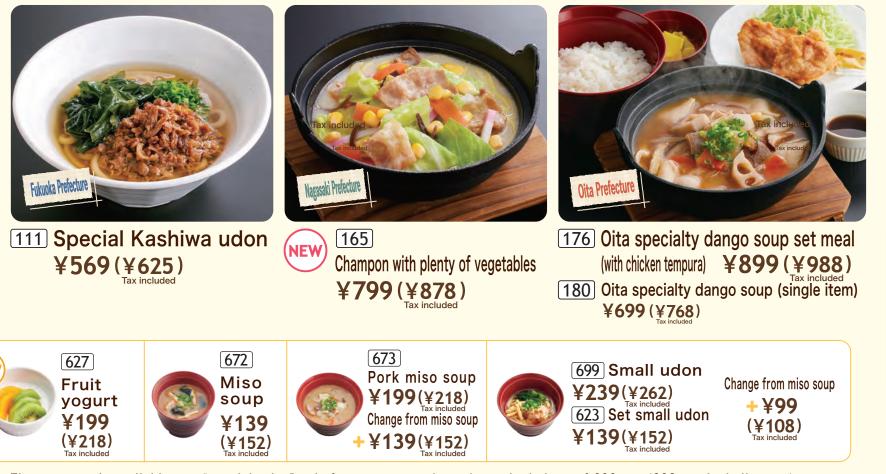

160 Soy sauce ramen with plenty of back fat (single item)  $\pm 599$  ( $\pm 658$ ) 161 Comes with a hearty meal set ¥899(¥988) 170 Comes with a mini fried rice and gyoza set

he photo is of the included ni fried rice and gyoza set.

165 Vegetable-packed champon (single item) ¥799 (¥878) 168 Comes with a hearty meal set  $\pm 1,099$  ( $\pm 1,208$ ) 169 Comes with a mini fried rice and gyoza set ¥1,169 (¥1,285)

Specialty gyoza 162 Chive and pork ramen (single item) ¥839 (¥922) (5 pieces) ¥369 (¥405)

(163) Comes with a hearty meal set  $\pm 1,139$  ( $\pm 1,252$ ) 164 Comes with a mini fried rice and gyoza set ¥1,199 (¥1,318)

\*Rice can be changed to large or small serving. (Excluding mini fried rice) \*A 10% late-night charge will be added for customers dining at the restaurant between 10:00 p.m. and 5:00 a.m. the next day.

The black vinegar sauce makes it even more delicious!/

[122]

Root vegetables and chicken with black vinegar sauce set meal ¥839(¥922)

[130] Root vegetables and chicken with black vinegar sauce (single item) ¥739(¥812)