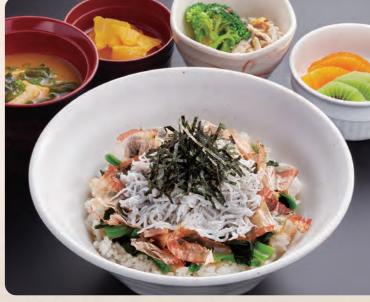

sauce and boiled whitebait rice bowl

¥869(¥955)

\*Rice can be changed to large or small serving. (Excluding the taco rice with soy meat and plenty of vegetab \*A 10% late-night charge will be added for customers dining at the restaurant between 10:00 p.m. and 5:00 a.m. the next da

**126** Steamed chicken salad with sesame sauce and boiled whitebait rice bowl ¥869 (¥955)

144 Boiled whitebait rice bowl ¥839 (¥922)

**157** Special tempura bowl (shrimp, eggplant, pumpkin) ¥869(¥955) \Udon topping menu /

Products with this symbol, ·Contain vitamin D and protein, which are often lacking. These products provide a balanced meal (staple food, side dish, main dish, dairy products, and fruit).

639

Tartar

sauce