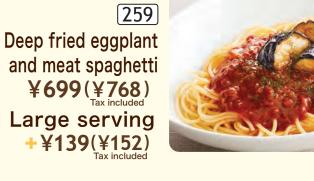

alanced recipe

Drink bar Dincluded

domestic red snow crab

261 Kid's lunch for adults ¥799(¥878) 268

260 Whitebait and spicy cod roe spaghetti ¥599(¥658) Large serving + ¥139(¥152)

**266** Pork loin cutlet sandwich ¥799(¥878)

**262** Carbonara with plenty of bacon ¥739(¥812) Large serving + ¥139(¥152)

**(257)** Spicy European-style pork cutlet curry ¥899(¥988) **256** Spicy European-style curry ¥739(¥812)

The set menu is available at a "special price" only for customers who order a single item of 299 yen (328 yen including tax) or more. \*A 10% late-night charge will be added for customers dining at the restaurant between 10:00 p.m. and 5:00 a.m. the next day.