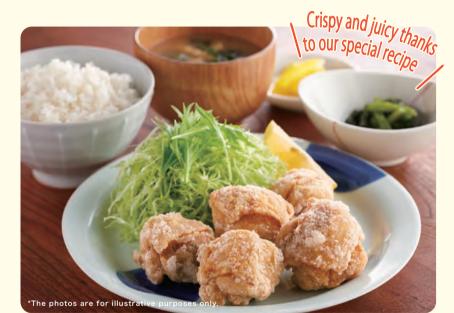

**102** Joyfull Salted Karaage Meal ¥499 (¥548 Tax included) 191 Joyfull Salted Karaage Plate ¥399 (¥438)

**159** Grilled salmon porridge (NEW) ¥699(¥768)

Light meal

Grill

The flavors of the ingredients are used with a focus on Japanese taste and are loved by people of all ages.