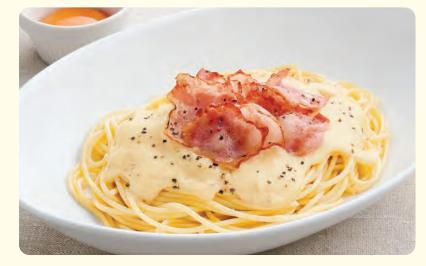

**262** Carbonara with plenty of bacon ¥739(¥812) Large serving + ¥139(¥152)

**(257)** Spicy European-style pork cutlet curry ¥899(¥988) **256** Spicy European-style curry ¥739(¥812)

The set menu is available at a "special price" only for customers who order a single item of 299 yen (328 yen including tax) or more. \*A 10% late-night charge will be added for customers dining at the restaurant between 10:00 p.m. and 5:00 a.m. the next day.