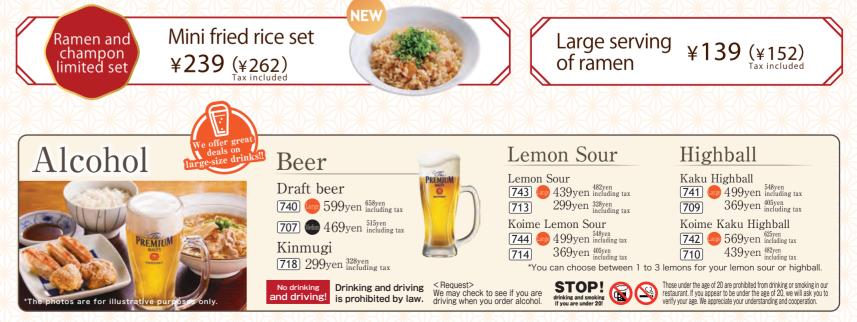

### Lemon Sour 743 439yen 744 499yen 548yen 713 299yen 328yen 714 369yen 405yen

Lemon Sour

Strong lemon sour

Highball

Kaku Highball Strong Kaku Highl 
 741
 499yen
 569yen
 569yen
 569yen
 625yen

 709
 369yen
 710
 439yen
 423yen
 423yen

Shochu (on the rocks/with hot water)

Kurokirishima 720 299yen Iichiko 721 299yen

#### Japanese sake

Cold sake(Hakutsuru Josen) 719 399yen <sup>438yen</sup> including tax Warm sake(Hakutsuru Maru) 722 299yen <sup>328yen</sup> including tax

ocal Chine: dishes

Enjoy delicious foods that you may be lacking. It is packed with healthy ingredients such as vegetables, quinoa, black vinegar, and whole grains.