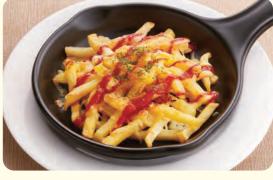

\*A 10% late-night charge will be added for customers dining at the restaurant between 10:00 p.m. and 5:00 a.m. the next day.

[135] **French fries** (180g) ¥199(¥218)

Balanced recipe

**136** Large serving of french fries(360g) ¥299(¥328)

628 Corn soup ¥339(¥372)

[171] Fried chicken & sausage ¥469(¥515)

188 **Grilled cheese** french fries (mayonnaise & ketchup) ¥**369**(¥405)

\*The weights indicated for the large serving of french fries and french fries are pre-cooked weights