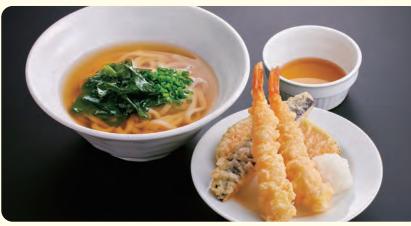

## 140 Special variety fried por loin cutlet set meal ¥969(¥1,065)

143 Special selection of pork loin cutlets Fried pork loin cutlet (single item) ¥869(¥955)

**158** Special tempura bowl (shrimp, eggplant, pumpkin, chicken tempura) ¥799 (¥878)