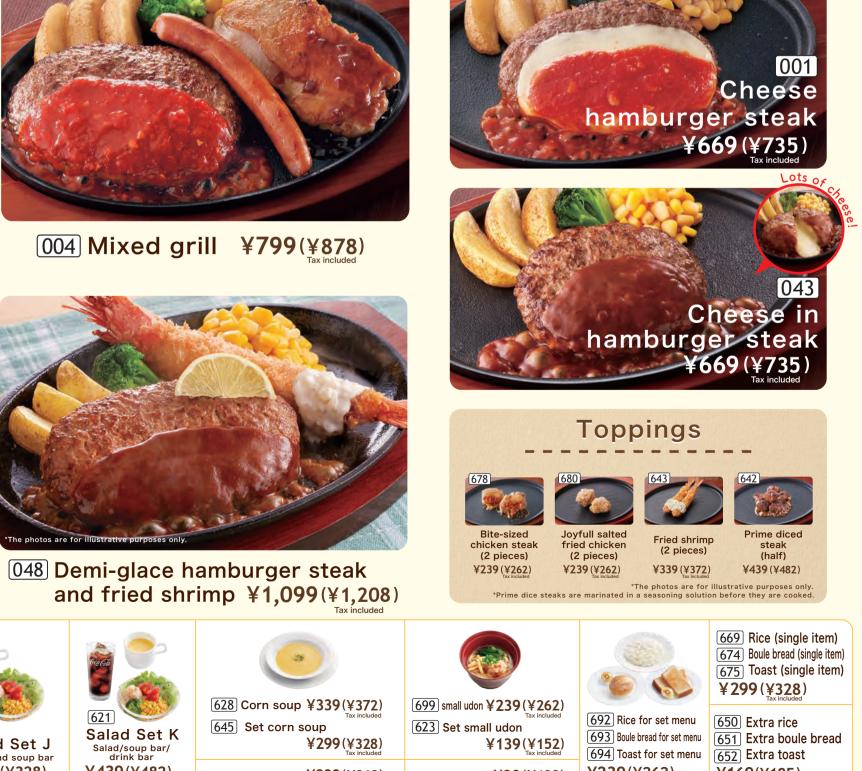

**O46** Grand cheese hamburger steak ¥799(¥878)

(NEW) 049 Japanese-style hamburger steak ¥739(¥812)

047 Grand pepper hamburger steak ¥769(¥845)

The set menu is available at a "special price" only for customers who order a single item of 299 yen (328 yen including tax) or more. \*Rice can be changed to large or small serving. \*Rice can be changed to boule bread or toast.

### 006 Chicken steak and hamburger steak ¥869(¥955)

044 Cheese hamburger steak and prime diced steak ¥999(¥1,098)

045 Prime diced pepper steak ¥1,039(¥1,142)

Hot and juicy iron,

Gri

Prime is the highest grade of beef recognized by the United States Department of Agriculture.

**012** Mega-sized bite-sized chicken steak with garlic and soy sauce ¥869 (¥955)

051 Bite-sized chicken steak with garlic and soy sauce ¥569(¥625)

040 Cheese-filled Italian chicken ¥639(¥702) steak

¥969 (¥1,065)