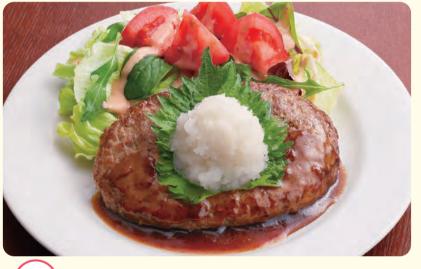

Made with domestic red snow crab

050 NEW Hamburger steak ¥869(¥955)

Twin hamburger steak

003

Hamburger

Hamburg

¥839(¥922)

**036** Pepper hamburger steak ¥639(¥702)

**O46** Grand cheese hamburger steak ¥799(¥878)

(NEW) 049 Japanese-style hamburger steak ¥739(¥812)

047 Grand pepper hamburger steak ¥769(¥845)

The set menu is available at a "special price" only for customers who order a single item of 299 yen (328 yen including tax) or more. \*Rice can be changed to large or small serving. \*Rice can be changed to boule bread or toast.