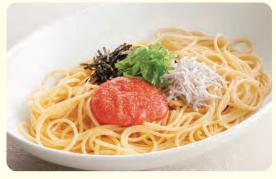

alanced recipe

Drink bar Dincluded

domestic red snow crab

261 Kid's lunch for adults ¥799(¥878) 268

260 Whitebait and spicy cod roe spaghetti ¥599(¥658) Large serving + ¥139(¥152)

**266** Pork loin cutlet sandwich ¥799(¥878)

**262** Carbonara with plenty of bacon ¥739(¥812) Large serving + ¥139(¥152)

**(257)** Spicy European-style pork cutlet curry ¥899(¥988) **256** Spicy European-style curry ¥739(¥812)

The set menu is available at a "special price" only for customers who order a single item of 299 yen (328 yen including tax) or more. \*A 10% late-night charge will be added for customers dining at the restaurant between 10:00 p.m. and 5:00 a.m. the next day.