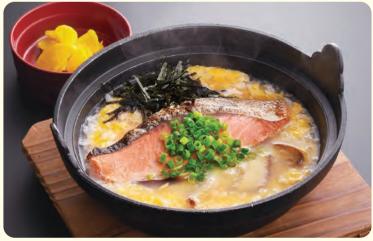

**102** Joyfull Salted Karaage Meal ¥499 (¥548 Tax included) 191 Joyfull Salted Karaage Plate ¥399 (¥438)

**159** Grilled salmon porridge (NEW) ¥699(¥768)

Light meal

Grill

The flavors of the ingredients are used with a focus on Japanese taste and are loved by people of all ages.