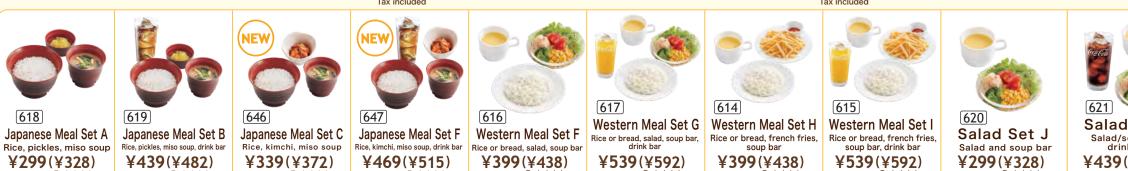

[451] Boule bread [452] Toast [453] Rice Hamburger steak plate ¥699(¥768)

¥699(¥768Tax included)

638

Nhipped cream and

sweet bean paste

¥99(¥108)

[456] Makunouchi set meal

645 Set corn

soup

¥299(¥328)

nly for customers orde single item of 299 yen

¥699(¥768Tax included)

Egg plate

Choos

one

ocal Chines dishes