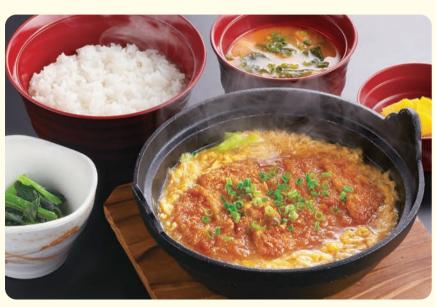

160 Soy sauce ramen with plenty of back fat (single item)  $\pm 599$  ( $\pm 658$ ) 161 Comes with a hearty meal set ¥899(¥988) 170 Comes with a mini fried rice and gyoza set

he photo is of the included ni fried rice and gyoza set.

165 Vegetable-packed champon (single item) ¥799 (¥878) 168 Comes with a hearty meal set  $\pm 1,099$  ( $\pm 1,208$ ) 169 Comes with a mini fried rice and gyoza set ¥1,169 (¥1,285)

Specialty gyoza 162 Chive and pork ramen (single item) ¥839 (¥922) (5 pieces) ¥369 (¥405)

(163) Comes with a hearty meal set  $\pm 1,139$  ( $\pm 1,252$ ) 164 Comes with a mini fried rice and gyoza set ¥1,199 (¥1,318)

\*Rice can be changed to large or small serving. (Excluding mini fried rice) \*A 10% late-night charge will be added for customers dining at the restaurant between 10:00 p.m. and 5:00 a.m. the next day.