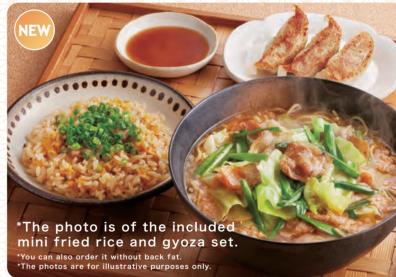

160 Soy sauce ramen with plenty of back fat (single item)  $\pm 599$  ( $\pm 658$ ) 161 Comes with a hearty meal set ¥899(¥988) 170 Comes with a mini fried rice and gyoza set

he photo is of the included ni fried rice and gyoza set.