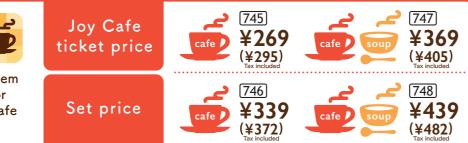

Joy Cafe ticket price

¥269(¥295)

745

595

Set price

Orange and kiwi

¥469(¥515)

yogurt parfait

592

¥499(¥548)

The photos are for illustrative purposes only.

\*Drinking alcohol is prohibited by law for those under the age of 20.

\*The same cooking utensils, tableware, and frying oil are used, so there is a possibility that allergens not originally included in the dish may be unintentionally mixed in. \*Products, sales periods, and prices may vary at some locations