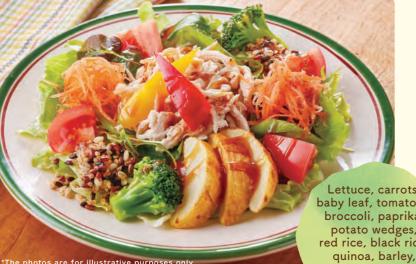

## 270

balanced salad made with 12 healthy ingredients

¥599(¥658)

Lettuce, carrots, baby leaf, tomatoes, broccoli, paprika, potato wedges, red rice, black rice, quinoa, barley, steamed chicken

pecia

black nega